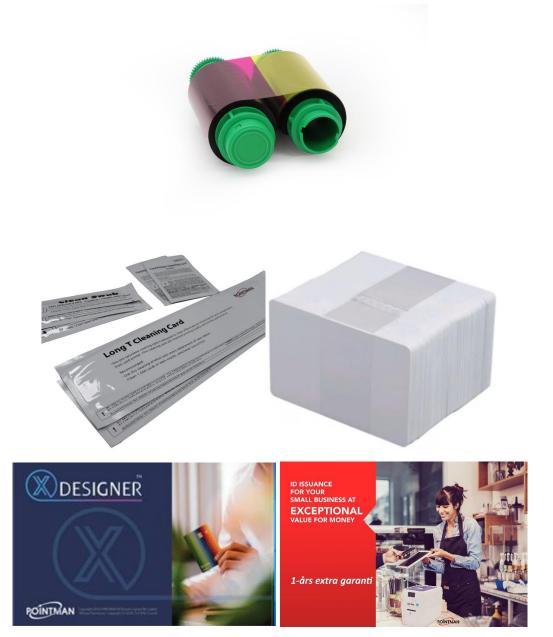

## Pointman startpakke1 (N10-15-25Basic - PointmanKpSp1)

1 x 4-colur ribbon each of 200 print + 200 x blank, white plastic cards + 1 x cleatingkit + 1 x CardDesigner +1 x all necessary cables (mini-usb + of course power supply (optional cable for Etheretl)) + 1 x 1-year extra warranty (totally 3-years warranty) – type: back-to-base

Simply insert this full colour YMCKO ribbon into your Pointman printer to instantly print vivid and vibrant full colour images on to your cards. Each ribbon will print 200 cards and will automatically apply a clear protective overlay on top of every card for extra durability and protection.

This ribbon is designed to fit the Pointman N10 and N15 and N25 printers.

Always use genuine Pointman ribbons to protect your printer and to avoid invalidating the warranty.

The Pointman cleaning kits contains a standard size cleaning card, a long T-shape cleaning card, a single use alcohol swab, and a cleaning pen for multiple uses.

It is important to keep any ID card printer in the cleanest possible condition at all times to ensure longevity of life and to maintain high quality print ability.

This cleaning kit should be used regularly and is able to be used with the Pointman N10 and N15 and N25 printers.

- Genuine Pointman product
- Fits the Pointman N10 and N15 and N25 printers.
- ❖ Manufacturer part number: N10-15-25Basic PointmanKpSp1